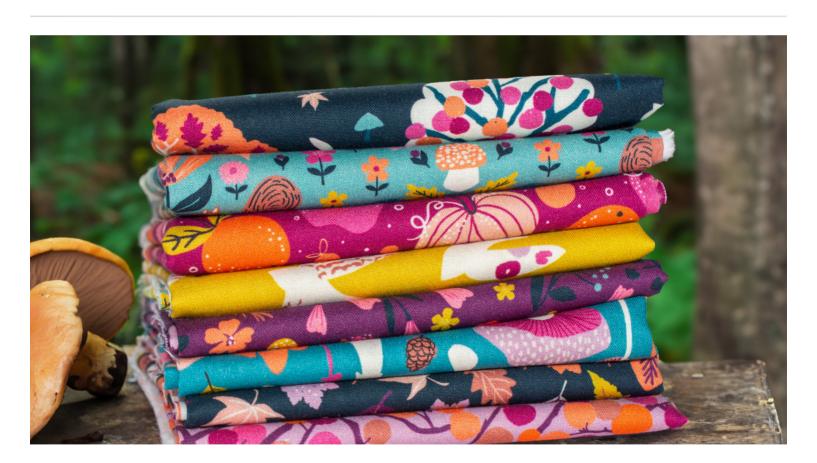

Preorder Ends: June '24 | Ships: Aug/Sept '24

**Material:** Cotton | **Width:** 44/45" - 112/114cm | **Weight:** 145 g/sqm

Escape into an Autumnal Woodland with these charming prints featuring swooping birds, dancing squirrels and pretty wild blooms in a rich, earthy palette perfect for Fall sewing.

## Pair with Pop