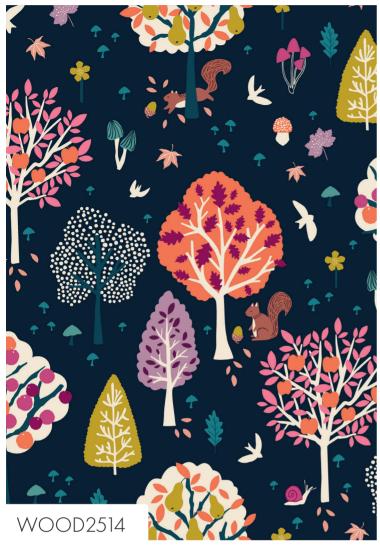

Preorder Ends: June '24 | Ships: Aug/Sept '24

**Material:** Cotton | **Width:** 44/45" - 112/114cm | **Weight:** 145 g/sqm

Escape into an Autumnal Woodland with these charming prints featuring swooping birds, dancing squirrels and pretty wild blooms in a rich, earthy palette perfect for Fall sewing.