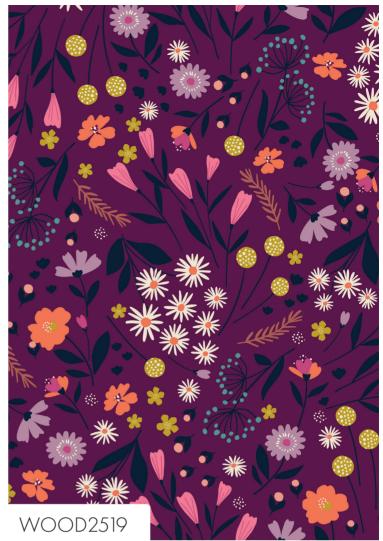

Preorder Ends: June '24 | Ships: Aug/Sept '24

**Material:** Cotton | **Width:** 44/45" - 112/114cm | **Weight:** 145 g/sqm

Escape into an Autumnal Woodland with these charming prints featuring swooping birds, dancing squirrels and pretty wild blooms in a rich, earthy palette perfect for Fall sewing.