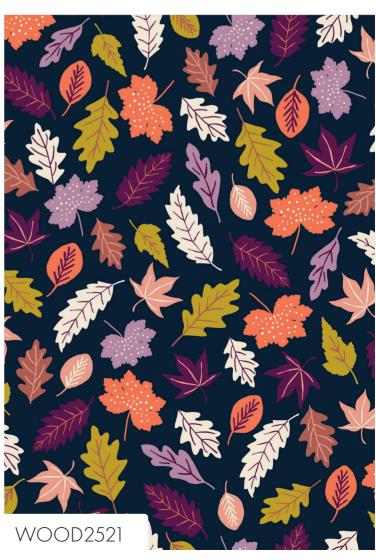

Preorder Ends: June '24 | Ships: Aug/Sept '24

**Material:** Cotton | **Width:** 44/45" - 112/114cm | **Weight:** 145 g/sqm

Escape into an Autumnal Woodland with these charming prints featuring swooping birds, dancing squirrels and pretty wild blooms in a rich, earthy palette perfect for Fall sewing.