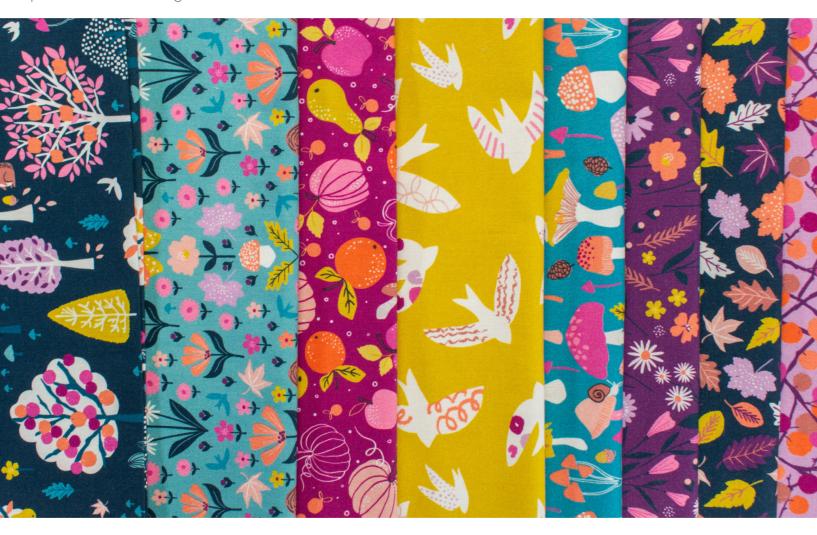

Preorder Ends: June '24 | Ships: Aug/Sept '24

**Material:** Cotton | **Width:** 44/45" - 112/114cm | **Weight:** 145 g/sqm

Escape into an Autumnal Woodland with these charming prints featuring swooping birds, dancing squirrels and pretty wild blooms in a rich, earthy palette perfect for Fall sewing.

## Pair with Pop