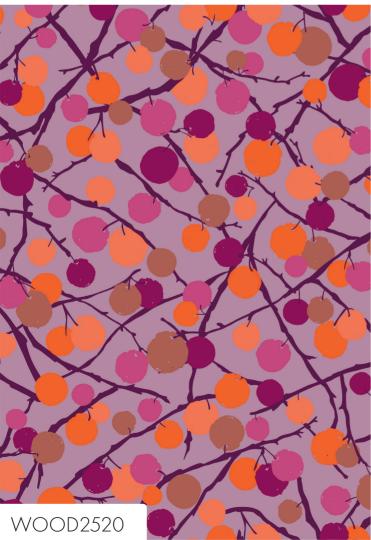

Preorder Ends: June '24 | Ships: Aug/Sept '24

**Material:** Cotton | **Width:** 44/45" - 112/114cm | **Weight:** 145 g/sqm

Escape into an Autumnal Woodland with these charming prints featuring swooping birds, dancing squirrels and pretty wild blooms in a rich, earthy palette perfect for Fall sewing.