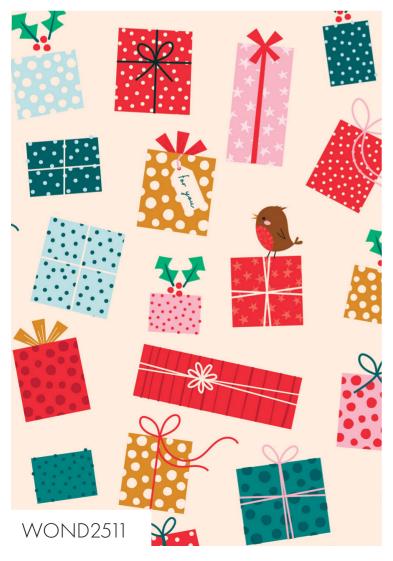

Preorder Ends: April '24 | Ships: July/Aug '24

Material: Cotton | Width: 44/45" - 112/114cm | Weight: 145 g/sqm

Discover the enchanting charm of Jane Farnham's Wonderful Christmas Time! A whimsical journey through a winter wonderland that's guaranteed to add a sprinkle of festive joy to any quilt or craft.