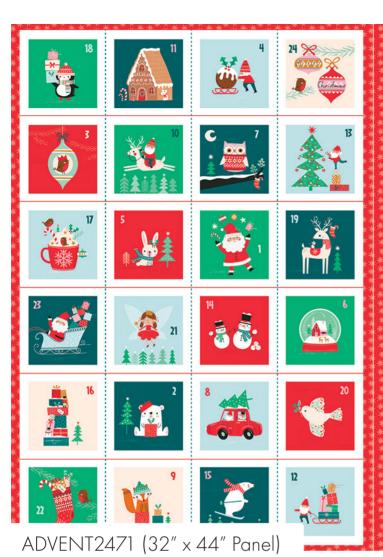

Preorder Ends: April '24 | Ships: July/Aug '24

Material: Cotton | Width: 44/45" - 112/114cm | Weight: 145 g/sqm

Discover the enchanting charm of Jane Farnham's Wonderful Christmas Time! A whimsical journey through a winter wonderland that's guaranteed to add a sprinkle of festive joy to any quilt or craft.

View Online

Beautifully complemented by an advent calendar print!



















## Jane Farnham

Visit Designer Page

Jane Farnham is a freelance illustrator, surface pattern and product designer located in the UK. Passionate about nature and retro design, she is often found looking around second hand shops, antique markets or the local park for inspiration.

Her expertise lies in creating vibrant, delightful patterns and fun characters, suitable for a wide range of projects, including stationery, homewares, books, fabrics and much more. With a keen eye for bright happy designs, Jane's creations add a touch of joy to every project!