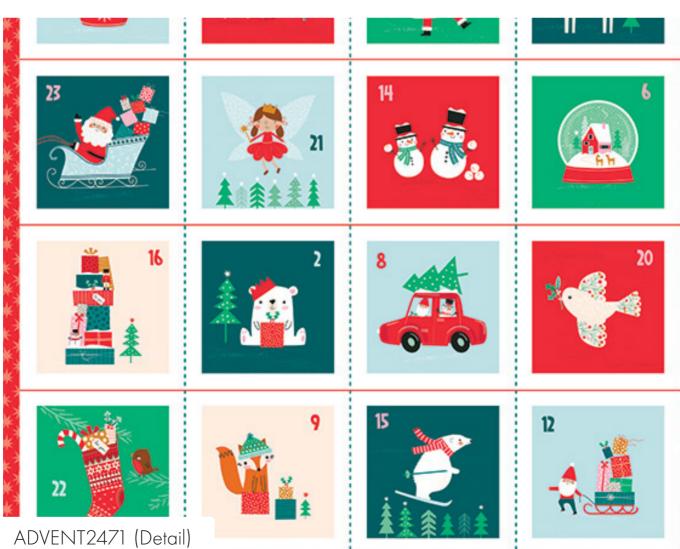

Preorder Ends: April '24 | Ships: July/Aug '24

Material: Cotton | Width: 44/45" - 112/114cm | Weight: 145 g/sqm

Discover the enchanting charm of Jane Farnham's Wonderful Christmas Time! A whimsical journey through a winter wonderland that's guaranteed to add a sprinkle of festive joy to any quilt or craft.

View Online

Beautifully complemented by an advent calendar print!



















## Jane Farnham

Visit Designer Page

Jane Farnham is a freelance illustrator, surface pattern and product designer located in the UK. Passionate about nature and retro design, she is often found looking around second hand shops, antique markets or the local park for inspiration.

Her expertise lies in creating vibrant, delightful patterns and fun characters, suitable for a wide range of projects, including stationery, homewares, books, fabrics and much more. With a keen eye for bright happy designs, Jane's creations add a touch of joy to every project!