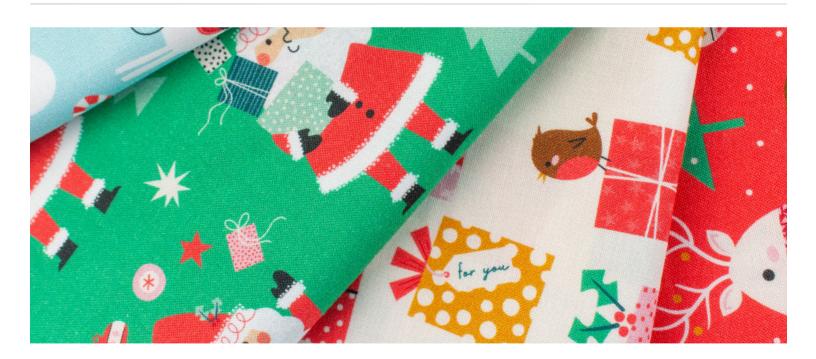

Preorder Ends: April '24 | Ships: July/Aug '24

Material: Cotton | Width: 44/45" - 112/114cm | Weight: 145 g/sqm

Discover the enchanting charm of Jane Farnham's Wonderful Christmas Time! A whimsical journey through a winter wonderland that's guaranteed to add a sprinkle of festive joy to any quilt or craft.

View Online

Beautifully complemented by an advent calendar print!