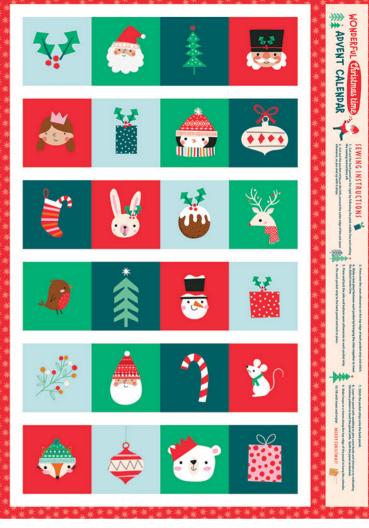

Preorder Ends: April '24 | Ships: July/Aug '24

Material: Cotton | Width: 44/45" - 112/114cm | Weight: 145 g/sqm

Discover the enchanting charm of Jane Farnham's Wonderful Christmas Time! A whimsical journey through a winter wonderland that's guaranteed to add a sprinkle of festive joy to any quilt or craft.

View Online

Beautifully complemented by an advent calendar print!



















## Jane Farnham

Visit Designer Page

Jane Farnham is a freelance illustrator, surface pattern and product designer located in the UK. Passionate about nature and retro design, she is often found looking around second hand shops, antique markets or the local park for inspiration.

Her expertise lies in creating vibrant, delightful patterns and fun characters, suitable for a wide range of projects, including stationery, homewares, books, fabrics and much more. With a keen eye for bright happy designs, Jane's creations add a touch of joy to every project!