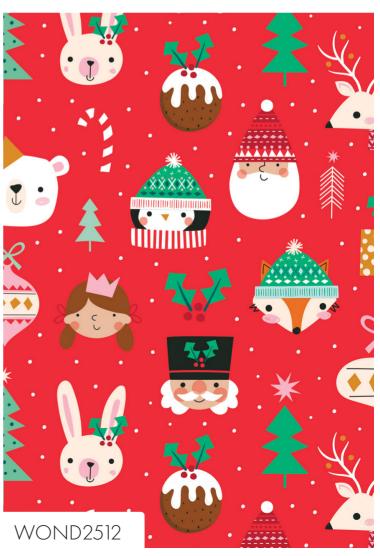

Preorder Ends: April '24 | Ships: July/Aug '24

Material: Cotton | Width: 44/45" - 112/114cm | Weight: 145 g/sqm

Discover the enchanting charm of Jane Farnham's Wonderful Christmas Time! A whimsical journey through a winter wonderland that's guaranteed to add a sprinkle of festive joy to any quilt or craft.

View Online

Beautifully complemented by an advent calendar print!