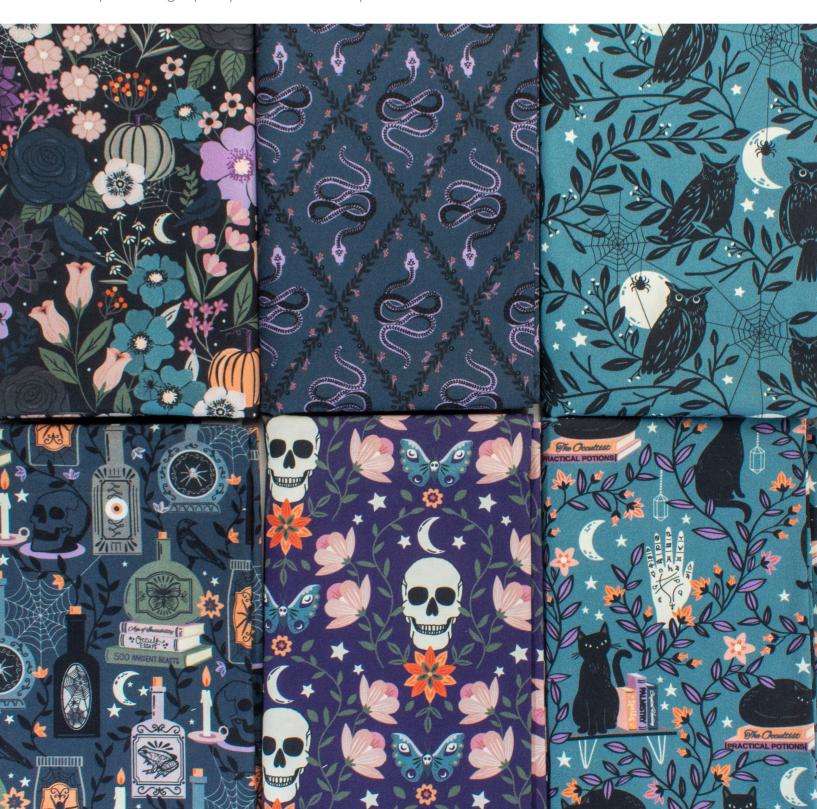

Preorder Ends: March '24 | Ships: May/June '24

**Material:** Cotton | **Width:** 44/45" - 112/114cm | **Weight:** 145 g/sqm

Step into the enchanting world of Sally Mountain's Spellbound, where curious cats, occult apothecaries, and hauntingly beautiful florals come together to create a spellbinding tapestry of Halloween-inspired wonders.