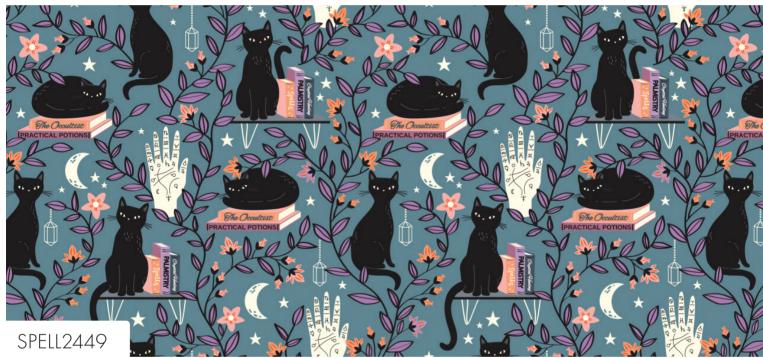

Preorder Ends: March '24 | Ships: May/June '24

**Material:** Cotton | **Width:** 44/45" - 112/114cm | **Weight:** 145 g/sqm

Step into the enchanting world of Sally Mountain's Spellbound, where curious cats, occult apothecaries, and hauntingly beautiful florals come together to create a spellbinding tapestry of Halloween-inspired wonders.