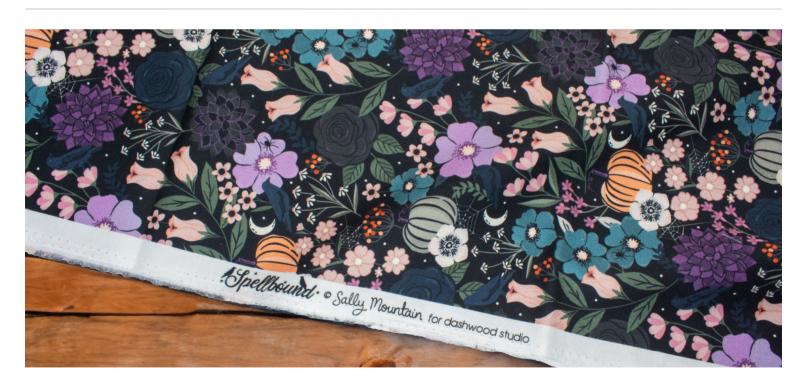

Preorder Ends: March '24 | Ships: May/June '24

**Material:** Cotton | **Width:** 44/45" - 112/114cm | **Weight:** 145 g/sqm

Step into the enchanting world of Sally Mountain's Spellbound, where curious cats, occult apothecaries, and hauntingly beautiful florals come together to create a spellbinding tapestry of Halloween-inspired wonders.