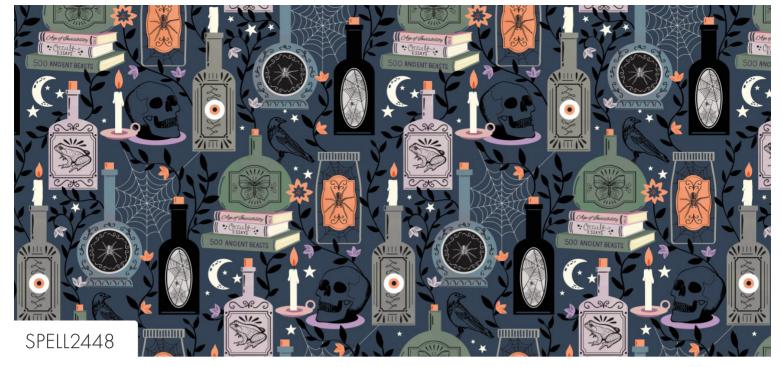

Preorder Ends: March '24 | Ships: May/June '24

**Material:** Cotton | **Width:** 44/45" - 112/114cm | **Weight:** 145 g/sqm

Step into the enchanting world of Sally Mountain's Spellbound, where curious cats, occult apothecaries, and hauntingly beautiful florals come together to create a spellbinding tapestry of Halloween-inspired wonders.