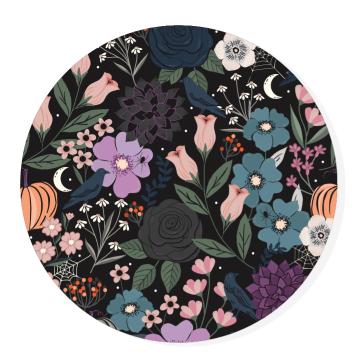

Preorder Ends: March '24 | Ships: May/June '24

**Material:** Cotton | **Width:** 44/45" - 112/114cm | **Weight:** 145 g/sqm

Step into the enchanting world of Sally Mountain's Spellbound, where curious cats, occult apothecaries, and hauntingly beautiful florals come together to create a spellbinding tapestry of Halloween-inspired wonders.