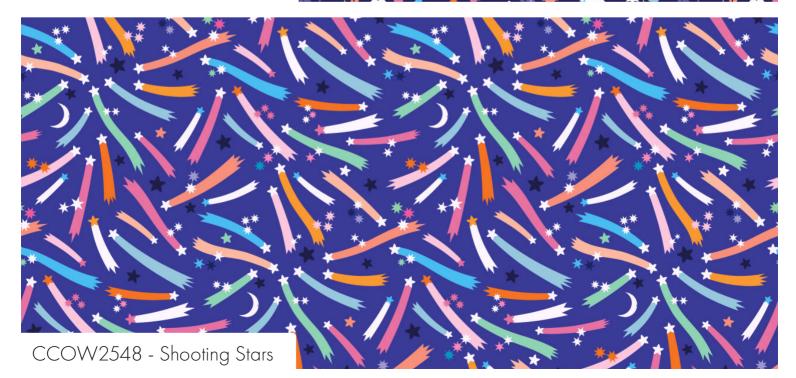

**Preorder Ends:** July '24 | **Ships:** Sept/Oct '24 **Material:** Cotton | **Width:** 44/45" – 112/114cm | **Weight:** 145 g/sqm

"My Cosmic Cowboy collection is inspired by all the things I love most, starry skies & magical galaxies, free-spirited horses running wild, beautiful flowers & plants, vintage cowboy boots and unique cacti, all tied together with a little bit of retro flair" ~ Carly Watts