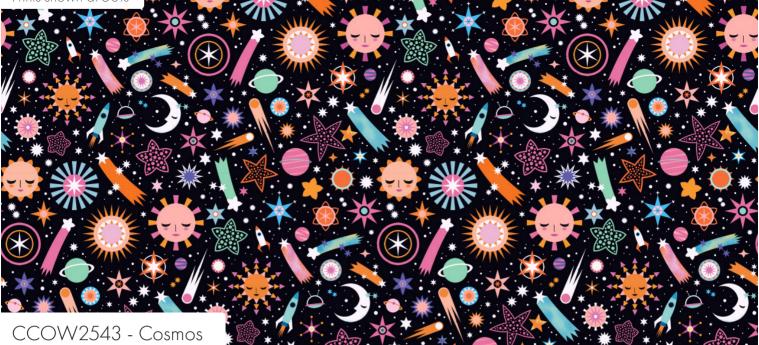

**Preorder Ends:** July '24 | **Ships:** Sept/Oct '24 **Material:** Cotton | **Width:** 44/45" – 112/114cm | **Weight:** 145 g/sqm

"My Cosmic Cowboy collection is inspired by all the things I love most, starry skies & magical galaxies, free-spirited horses running wild, beautiful flowers & plants, vintage cowboy boots and unique cacti, all tied together with a little bit of retro flair" ~ Carly Watts