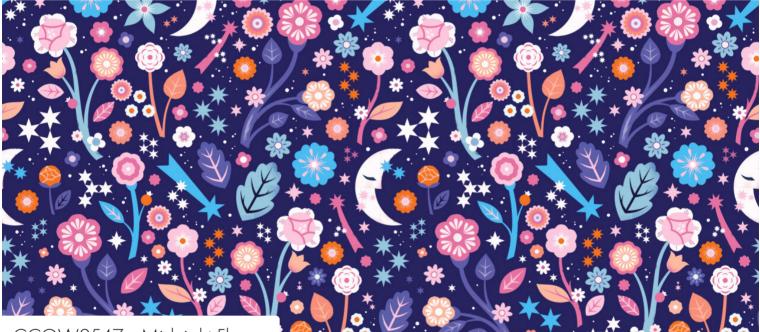

View Online

CCOW2545 - Galactic Ponies

CCOW2547 - Midnight Flora

Carly is a Surface Pattern Designer and Illustrator, based in Cheshire, UK. Her artwork normally centres around celestial themes, flora and fauna & magical imagery.