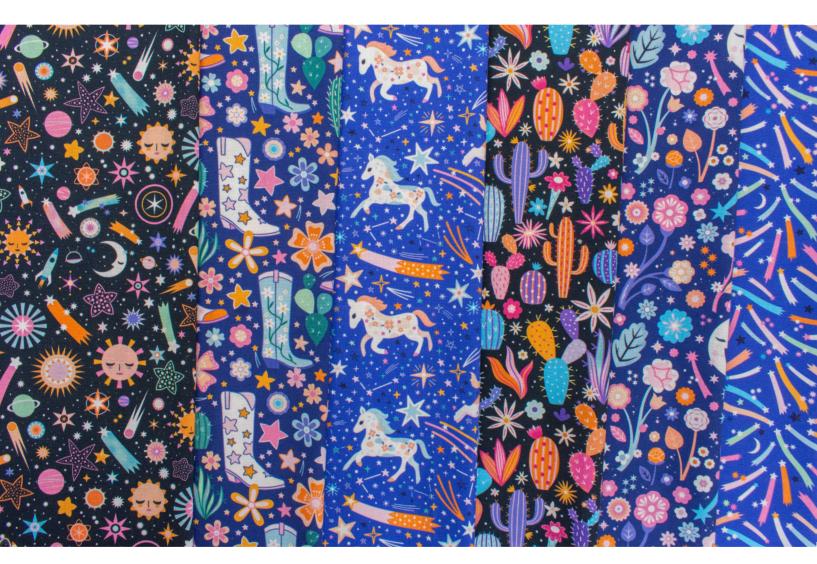

**Preorder Ends:** July '24 | **Ships:** Sept/Oct '24 **Material:** Cotton | **Width:** 44/45" – 112/114cm | **Weight:** 145 g/sqm

"My Cosmic Cowboy collection is inspired by all the things I love most, starry skies & magical galaxies, free-spirited horses running wild, beautiful flowers & plants, vintage cowboy boots and unique cacti, all tied together with a little bit of retro flair" ~ Carly Watts