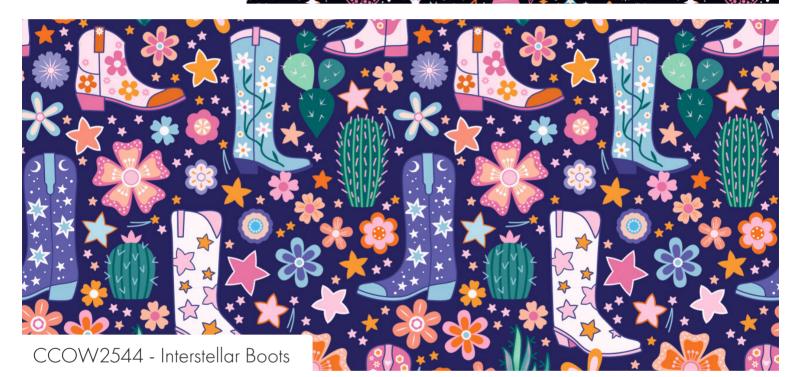

**Preorder Ends:** July '24 | **Ships:** Sept/Oct '24 **Material:** Cotton | **Width:** 44/45" – 112/114cm | **Weight:** 145 g/sqm

"My Cosmic Cowboy collection is inspired by all the things I love most, starry skies & magical galaxies, free-spirited horses running wild, beautiful flowers & plants, vintage cowboy boots and unique cacti, all tied together with a little bit of retro flair" ~ Carly Watts