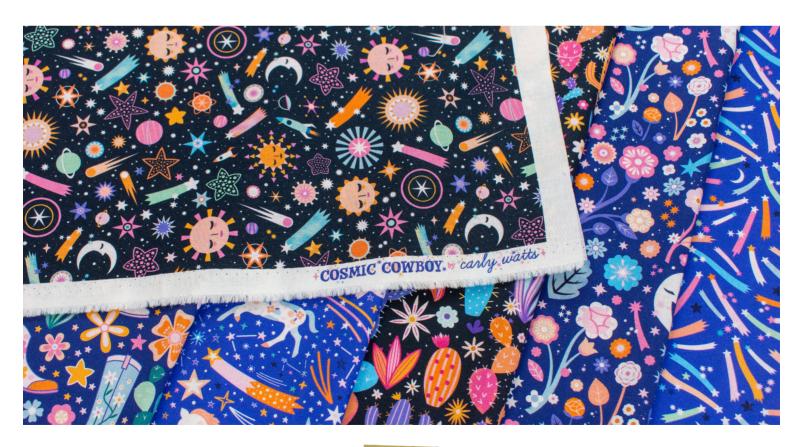

**Preorder Ends:** July '24 | **Ships:** Sept/Oct '24 **Material:** Cotton | **Width:** 44/45" – 112/114cm | **Weight:** 145 g/sqm

"My Cosmic Cowboy collection is inspired by all the things I love most, starry skies & magical galaxies, free-spirited horses running wild, beautiful flowers & plants, vintage cowboy boots and unique cacti, all tied together with a little bit of retro flair" ~ Carly Watts

View Online

CCOW2545 - Galactic Ponies

CCOW2547 - Midnight Flora

Carly is a Surface Pattern Designer and Illustrator, based in Cheshire, UK. Her artwork normally centres around celestial themes, flora and fauna & magical imagery.