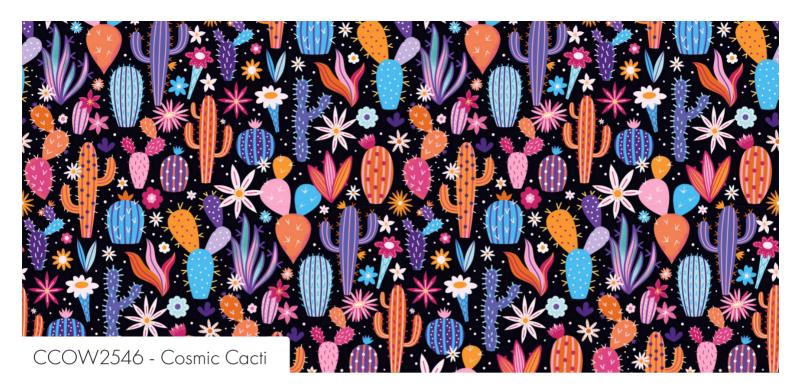

**Preorder Ends:** July '24 | **Ships:** Sept/Oct '24 **Material:** Cotton | **Width:** 44/45" – 112/114cm | **Weight:** 145 g/sqm

"My Cosmic Cowboy collection is inspired by all the things I love most, starry skies & magical galaxies, free-spirited horses running wild, beautiful flowers & plants, vintage cowboy boots and unique cacti, all tied together with a little bit of retro flair" ~ Carly Watts