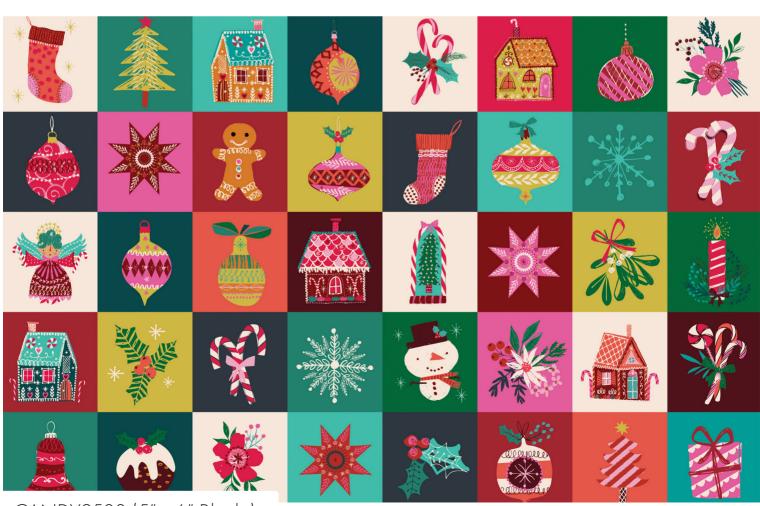

Preorder Ends: April '24 | Ships: July/Aug '24

Material: Cotton | Width: 44/45" - 112/114cm | Weight: 145 g/sqm

A vibrant celebration of festive cheer and cosy winter motifs. Featuring whimsical Christmas stockings, intricately wrapped gifts, and traditional yuletide elements, all adorned in a rich palette that encapsulates the warmth and joy of the season.

View Online

CANDY2508 (5" x 6" Blocks)