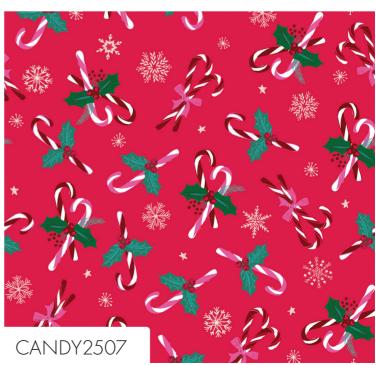

Preorder Ends: April '24 | Ships: July/Aug '24

Material: Cotton | Width: 44/45" - 112/114cm | Weight: 145 g/sqm

A vibrant celebration of festive cheer and cosy winter motifs. Featuring whimsical Christmas stockings, intricately wrapped gifts, and traditional yuletide elements, all adorned in a rich palette that encapsulates the warmth and joy of the season.