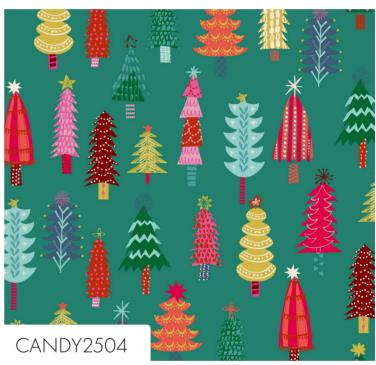

Preorder Ends: April '24 | Ships: July/Aug '24

Material: Cotton | Width: 44/45" - 112/114cm | Weight: 145 g/sqm

A vibrant celebration of festive cheer and cosy winter motifs. Featuring whimsical Christmas stockings, intricately wrapped gifts, and traditional yuletide elements, all adorned in a rich palette that encapsulates the warmth and joy of the season.