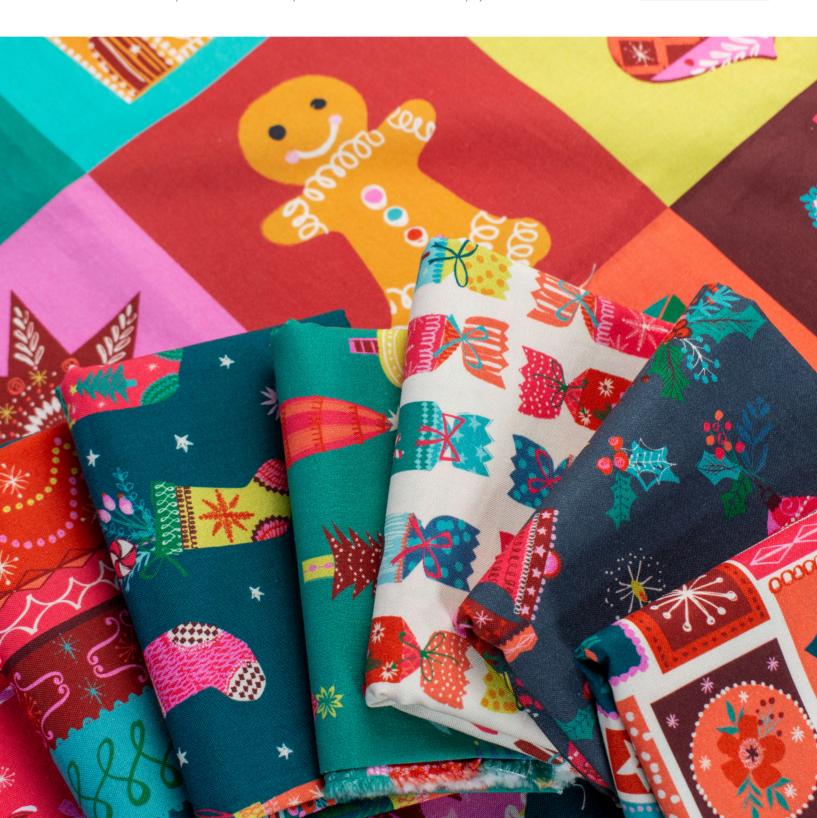

Preorder Ends: April '24 | Ships: July/Aug '24

Material: Cotton | Width: 44/45" - 112/114cm | Weight: 145 g/sqm

A vibrant celebration of festive cheer and cosy winter motifs. Featuring whimsical Christmas stockings, intricately wrapped gifts, and traditional yuletide elements, all adorned in a rich palette that encapsulates the warmth and joy of the season.