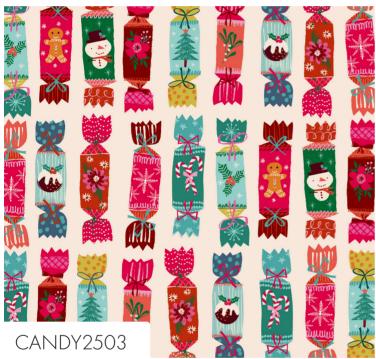

Preorder Ends: April '24 | Ships: July/Aug '24

Material: Cotton | Width: 44/45" - 112/114cm | Weight: 145 g/sqm

A vibrant celebration of festive cheer and cosy winter motifs. Featuring whimsical Christmas stockings, intricately wrapped gifts, and traditional yuletide elements, all adorned in a rich palette that encapsulates the warmth and joy of the season.