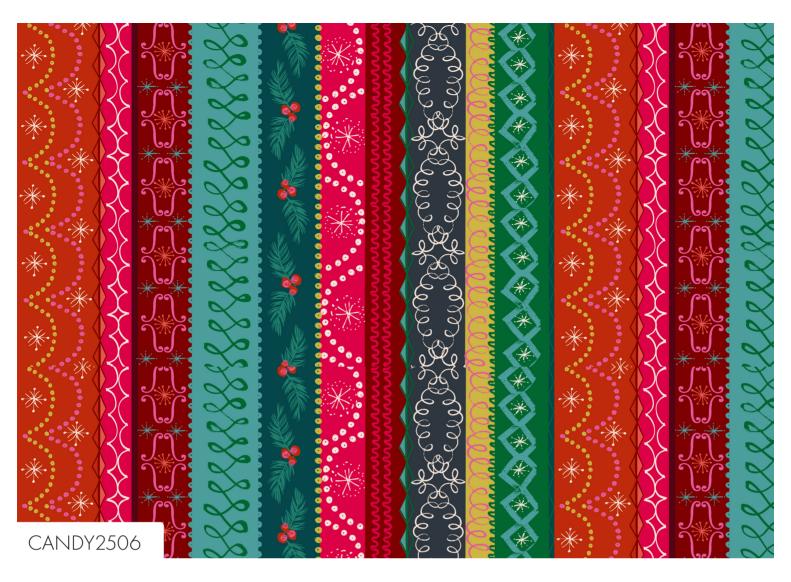

Preorder Ends: April '24 | Ships: July/Aug '24

Material: Cotton | Width: 44/45" - 112/114cm | Weight: 145 g/sqm

A vibrant celebration of festive cheer and cosy winter motifs. Featuring whimsical Christmas stockings, intricately wrapped gifts, and traditional yuletide elements, all adorned in a rich palette that encapsulates the warmth and joy of the season.