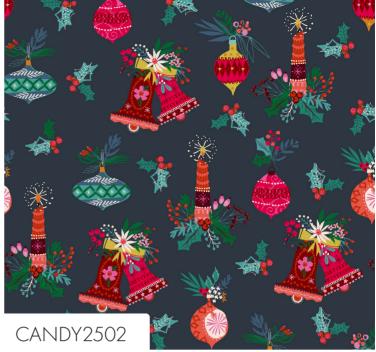

Preorder Ends: April '24 | Ships: July/Aug '24

Material: Cotton | Width: 44/45" - 112/114cm | Weight: 145 g/sqm

A vibrant celebration of festive cheer and cosy winter motifs. Featuring whimsical Christmas stockings, intricately wrapped gifts, and traditional yuletide elements, all adorned in a rich palette that encapsulates the warmth and joy of the season.