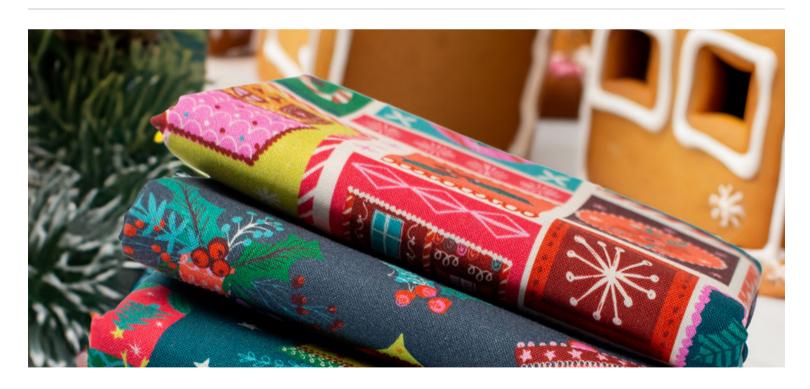

Preorder Ends: April '24 | Ships: July/Aug '24

Material: Cotton | Width: 44/45" - 112/114cm | Weight: 145 g/sqm

A vibrant celebration of festive cheer and cosy winter motifs. Featuring whimsical Christmas stockings, intricately wrapped gifts, and traditional yuletide elements, all adorned in a rich palette that encapsulates the warmth and joy of the season.