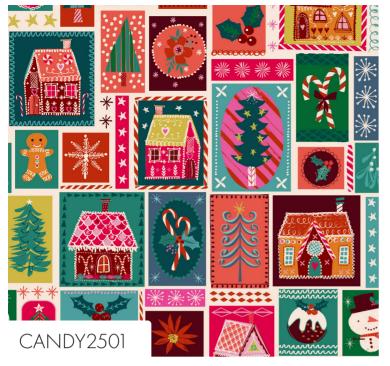

Preorder Ends: April '24 | Ships: July/Aug '24

Material: Cotton | Width: 44/45" - 112/114cm | Weight: 145 g/sqm

A vibrant celebration of festive cheer and cosy winter motifs. Featuring whimsical Christmas stockings, intricately wrapped gifts, and traditional yuletide elements, all adorned in a rich palette that encapsulates the warmth and joy of the season.