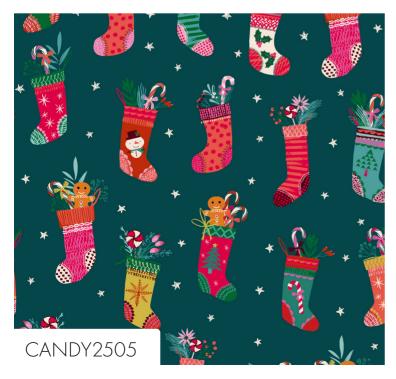

Preorder Ends: April '24 | Ships: July/Aug '24

Material: Cotton | Width: 44/45" - 112/114cm | Weight: 145 g/sqm

A vibrant celebration of festive cheer and cosy winter motifs. Featuring whimsical Christmas stockings, intricately wrapped gifts, and traditional yuletide elements, all adorned in a rich palette that encapsulates the warmth and joy of the season.