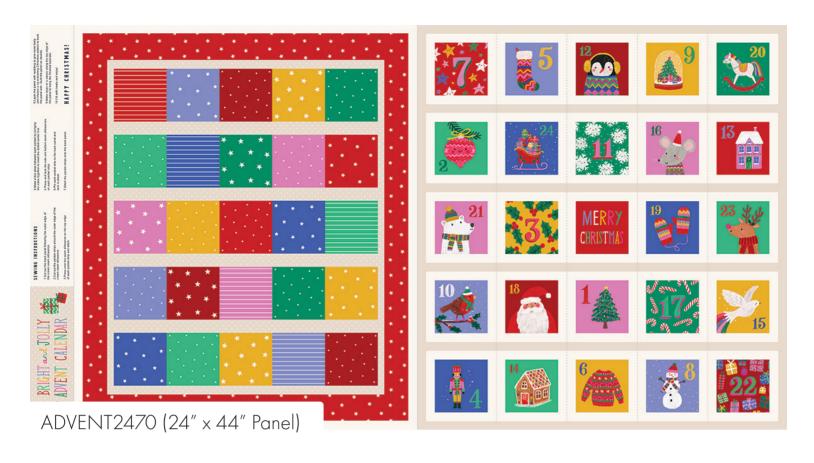

Preorder Ends: April '24 | Ships: July/Aug '24

**Material:** Cotton | **Width:** 44/45" - 112/114cm | **Weight:** 145 g/sqm

Deck your halls with the festive charm of the Bright & Jolly Advent Calendar by Kate McFarlane, featuring 25 charming illustrations that encapsulate the holiday spirit, from snowy escapades to cosy gingerbread homes.