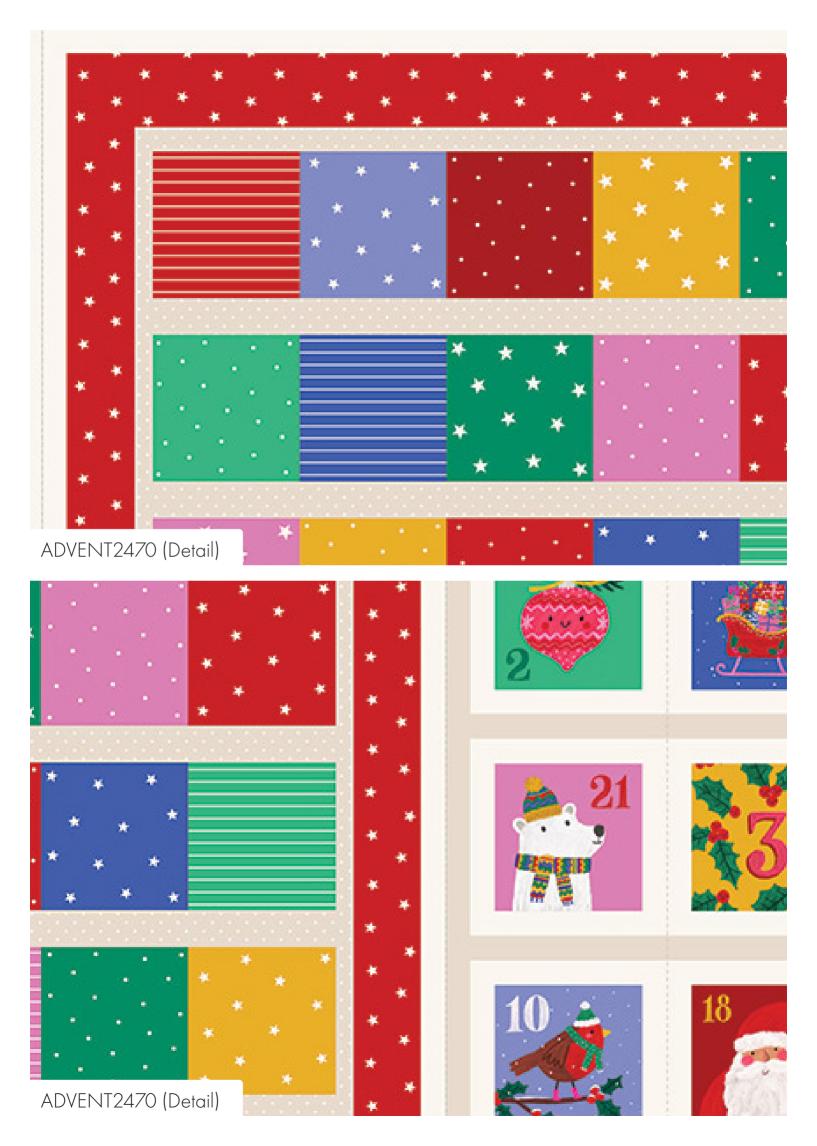

Preorder Ends: April '24 | Ships: July/Aug '24

**Material:** Cotton | **Width:** 44/45" - 112/114cm | **Weight:** 145 g/sqm

Deck your halls with the festive charm of the Bright & Jolly Advent Calendar by Kate McFarlane, featuring 25 charming illustrations that encapsulate the holiday spirit, from snowy escapades to cosy gingerbread homes.