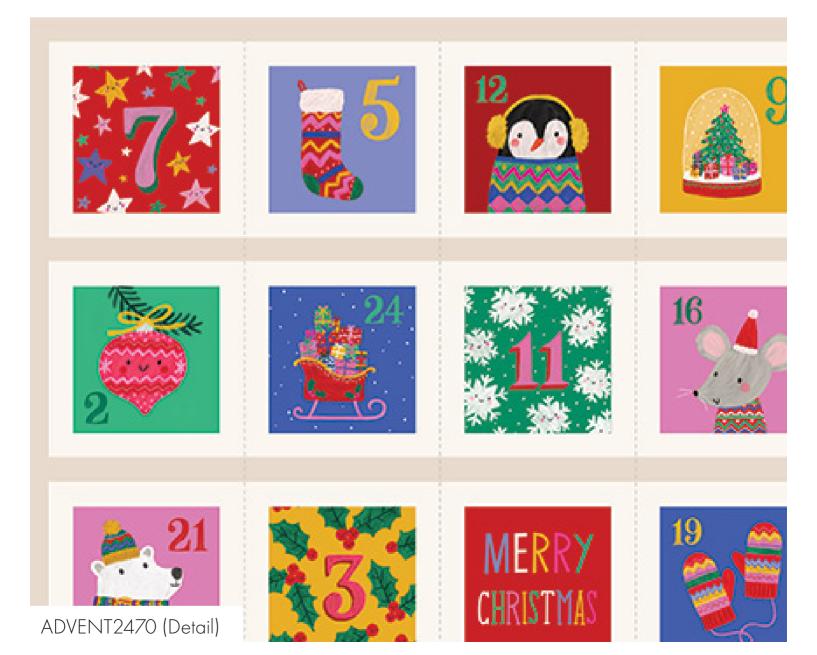

Preorder Ends: April '24 | Ships: July/Aug '24

**Material:** Cotton | **Width:** 44/45" - 112/114cm | **Weight:** 145 g/sqm

Deck your halls with the festive charm of the Bright & Jolly Advent Calendar by Kate McFarlane, featuring 25 charming illustrations that encapsulate the holiday spirit, from snowy escapades to cosy gingerbread homes.