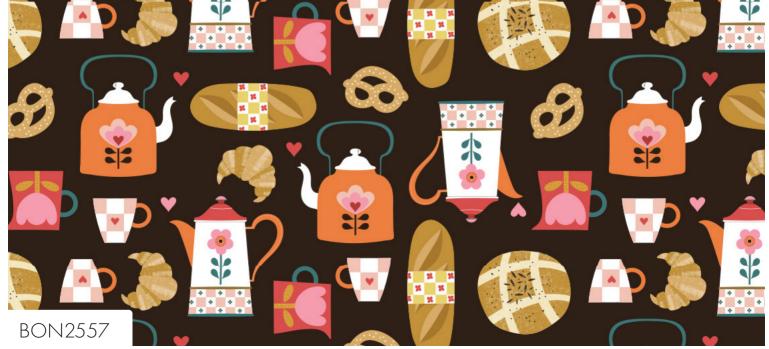

Preorder Ends: May '24 | Ships: July/Aug '24

**Material:** Cotton | **Width:** 44/45" - 112/114cm | **Weight:** 145 g/sqm

Take a stroll along the Seine or cobbled boulevards, past chic cafes and bustling markets. Relax and soak up the sights with Bee's latest collection of Parisien themed prints.