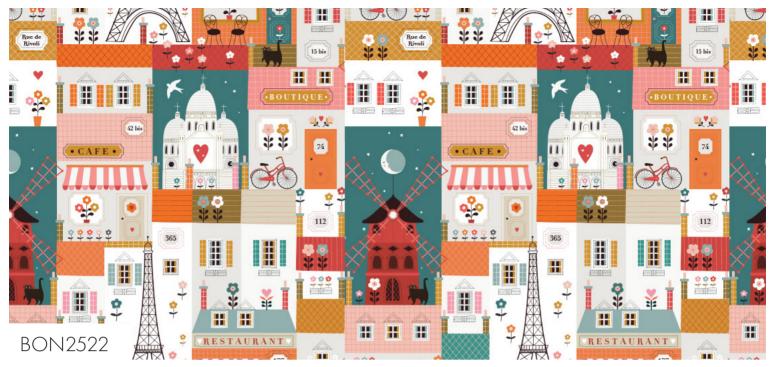

Preorder Ends: May '24 | Ships: July/Aug '24

**Material:** Cotton | **Width:** 44/45" - 112/114cm | **Weight:** 145 g/sqm

Take a stroll along the Seine or cobbled boulevards, past chic cafes and bustling markets. Relax and soak up the sights with Bee's latest collection of Parisien themed prints.