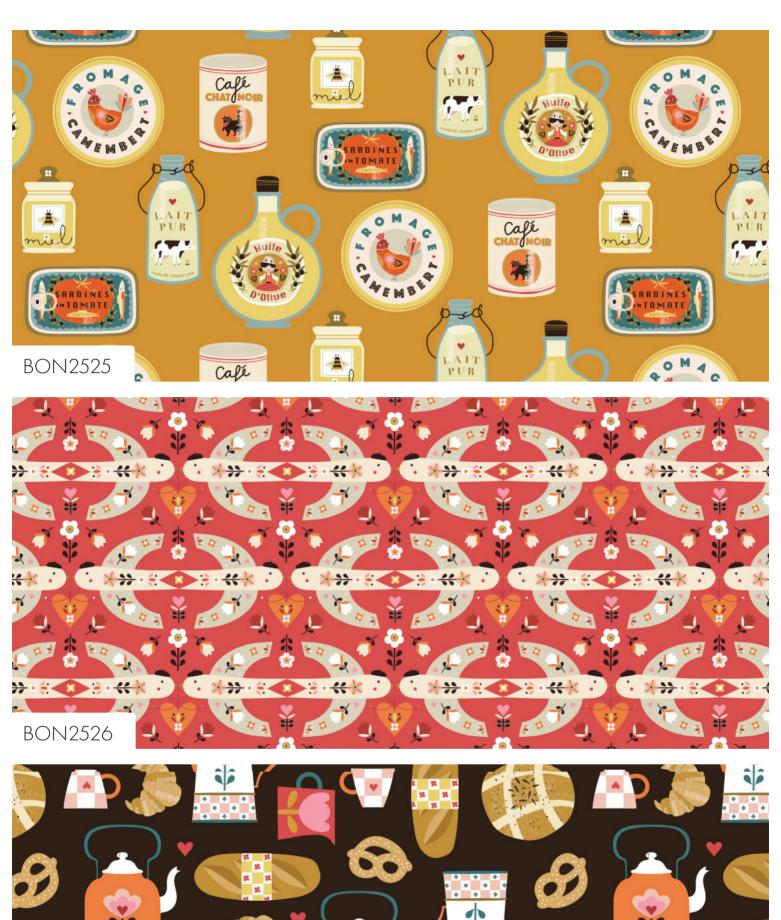

Preorder Ends: May '24 | Ships: July/Aug '24

**Material:** Cotton | **Width:** 44/45" - 112/114cm | **Weight:** 145 g/sqm

Take a stroll along the Seine or cobbled boulevards, past chic cafes and bustling markets. Relax and soak up the sights with Bee's latest collection of Parisien themed prints.

## Pair with Pop