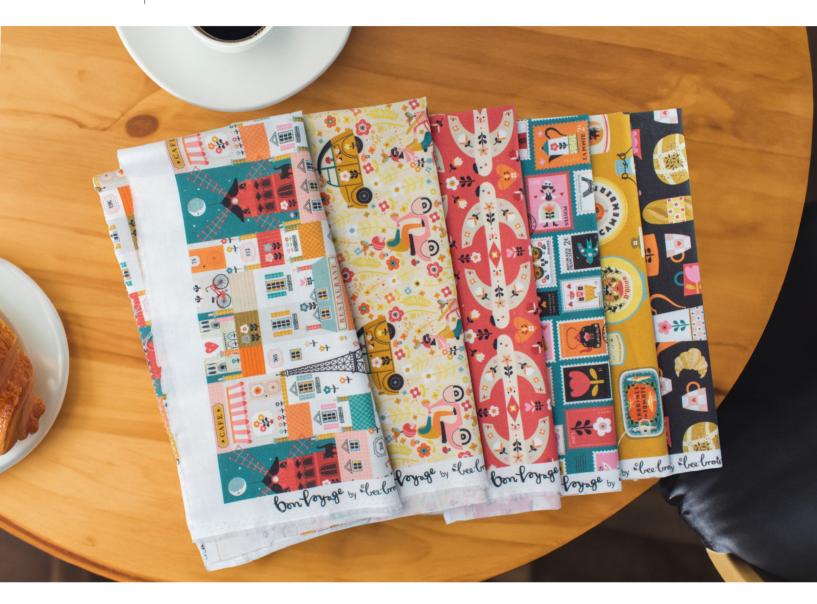

Preorder Ends: May '24 | Ships: July/Aug '24

**Material:** Cotton | **Width:** 44/45" - 112/114cm | **Weight:** 145 g/sqm

Take a stroll along the Seine or cobbled boulevards, past chic cafes and bustling markets. Relax and soak up the sights with Bee's latest collection of Parisien themed prints.