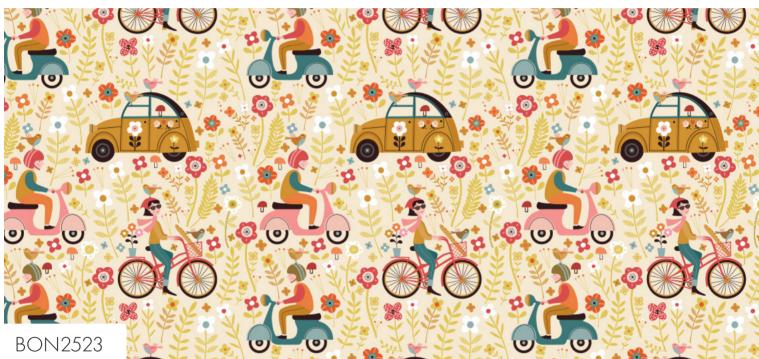

Preorder Ends: May '24 | Ships: July/Aug '24

**Material:** Cotton | **Width:** 44/45" - 112/114cm | **Weight:** 145 g/sqm

Take a stroll along the Seine or cobbled boulevards, past chic cafes and bustling markets. Relax and soak up the sights with Bee's latest collection of Parisien themed prints.