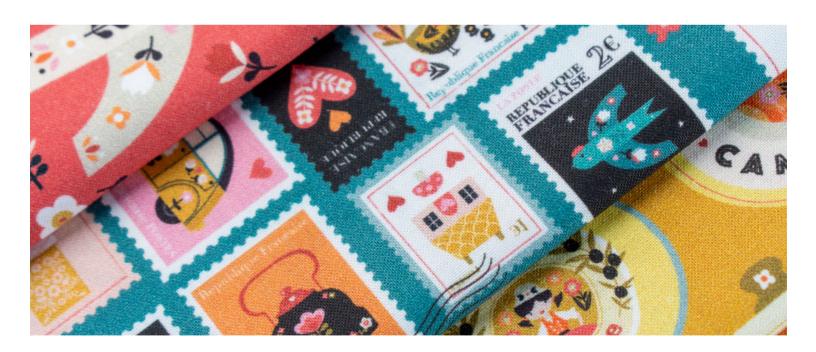

Preorder Ends: May '24 | Ships: July/Aug '24

**Material:** Cotton | **Width:** 44/45" - 112/114cm | **Weight:** 145 g/sqm

Take a stroll along the Seine or cobbled boulevards, past chic cafes and bustling markets. Relax and soak up the sights with Bee's latest collection of Parisien themed prints.