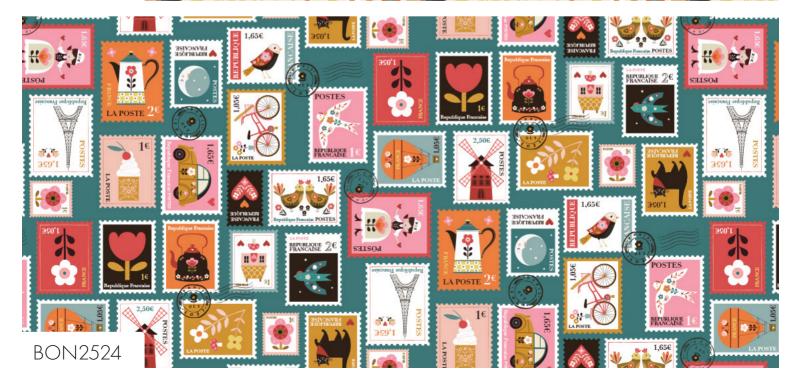

Preorder Ends: May '24 | Ships: July/Aug '24

**Material:** Cotton | **Width:** 44/45" - 112/114cm | **Weight:** 145 g/sqm

Take a stroll along the Seine or cobbled boulevards, past chic cafes and bustling markets. Relax and soak up the sights with Bee's latest collection of Parisien themed prints.